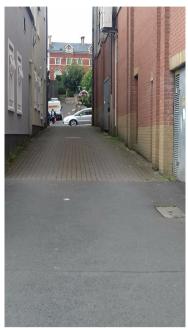

## Image to the right: Photographical Survey of the existing Market Centre from the Market Square

Image 49

Images to the left: Photographical Survey of the existing carriageway along Main street looking towards Lower Main Street