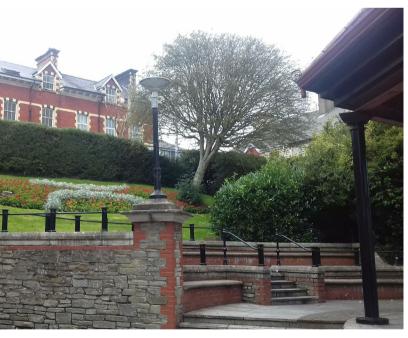

## Images to the left & below: Photographical Survey of the existing Market Square

Image 50

| Project Title: Letterkenny 2040 - Reimagined Market Square                      |                                          |             |              | First Issue Date: | Status          |               |
|---------------------------------------------------------------------------------|------------------------------------------|-------------|--------------|-------------------|-----------------|---------------|
| Location: Market Square, Letterkenny, Co. Donegal                               |                                          |             |              | 14.07.2022        | PL<br>Revision: |               |
| Loodion                                                                         | Market Square, Letterkering, CO. Donegar |             |              |                   |                 | 2)            |
| Drawing Title: Existing Site Photographic Survey - Sheet 02                     |                                          |             |              | 0007              | /               | DONEGAL       |
| Scale:                                                                          | Drawn By:                                | Checked By: | Approved By: | Project No.:      | IT'S IN OUR DNA |               |
|                                                                                 | S O'Donnell                              | J Nelis     | S McCauley   | LKRMS             |                 | Killer alle i |
| 19/07/2022 09:45:39 C:\Users\jnelis\Desktop\LK Market Square\Drawings\LKRMS.rvt |                                          |             |              |                   |                 |               |