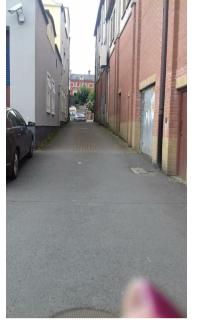

Comhairle Contae Dhún na nGall

lmage 29

Image 33

Images to the left: Photographical Survey of the existing carriageway along Lower Main street looking towards Main Street

> Image to the right: Photographical Survey of the existing laneway