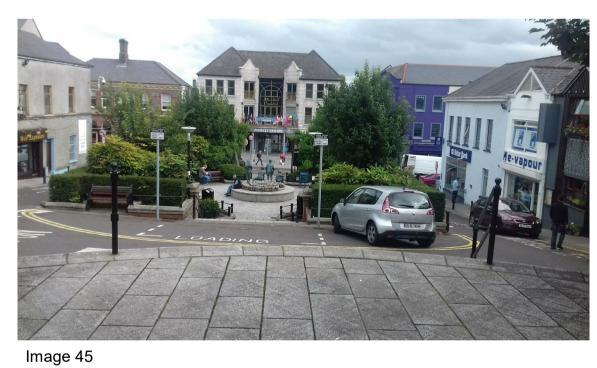

## Image to the right: Photographical Survey of the existing Market Centre from the Market Square

Image 49

Images to the left: Photographical Survey of the existing carriageway along Main street looking towards Lower Main Street