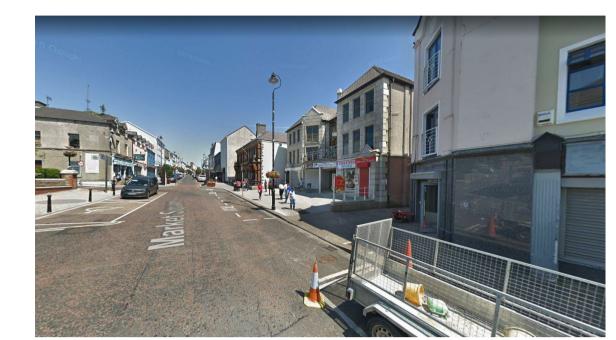

Comhairle Contae Dhún na nGall

lmage 29

Image 33

Images to the left: Photographical Survey of the existing carriageway along Lower Main street looking towards Main Street

> Image to the right: Photographical Survey of the existing laneway