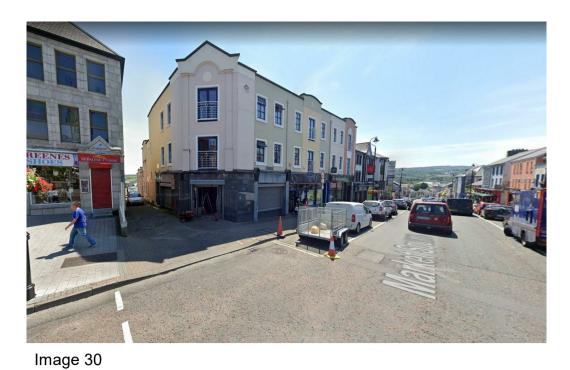

Comhairle Contae Dhún na nGall

lmage 29

Image 33

Images to the left: Photographical Survey of the existing carriageway along Lower Main street looking towards Main Street

> Image to the right: Photographical Survey of the existing laneway