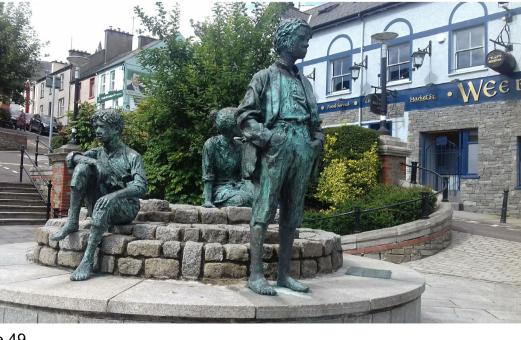

Image 39

Image 40

Image 41

Image 46

Images to the left: Photographical Survey of the existing sculpture known as 'the Rabble Childern' within the Market Sqaure