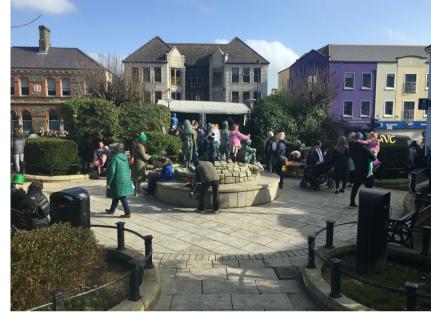

## Images to the left & below: Photographical Survey of the existing Market Square

Image 50

| Project Title: Letterkenny 2040 - Reimagined Market Square                      |                                          |             |              | First Issue Date: | Status          |               |
|---------------------------------------------------------------------------------|------------------------------------------|-------------|--------------|-------------------|-----------------|---------------|
| Location: Market Square, Letterkenny, Co. Donegal                               |                                          |             |              | 14.07.2022        | PL<br>Revision: |               |
| Loodion                                                                         | Market Square, Letterkering, CO. Donegar |             |              |                   |                 | 2)            |
| Drawing Title: Existing Site Photographic Survey - Sheet 02                     |                                          |             |              | 0007              | /               | DONEGAL       |
| Scale:                                                                          | Drawn By:                                | Checked By: | Approved By: | Project No.:      | IT'S IN OUR DNA |               |
|                                                                                 | S O'Donnell                              | J Nelis     | S McCauley   | LKRMS             |                 | Killer alle i |
| 19/07/2022 09:45:39 C:\Users\jnelis\Desktop\LK Market Square\Drawings\LKRMS.rvt |                                          |             |              |                   |                 |               |