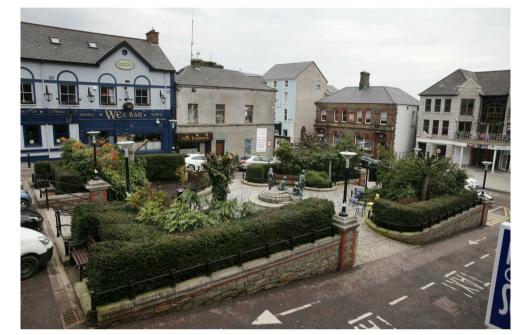

## Images to the left & below: Photographical Survey of the existing Market Square

Image 50

| Project Title: Letterkenny 2040 - Reimagined Market Square                      |                                          |             |              | First Issue Date: | Status          |               |
|---------------------------------------------------------------------------------|------------------------------------------|-------------|--------------|-------------------|-----------------|---------------|
| Location: Market Square, Letterkenny, Co. Donegal                               |                                          |             |              | 14.07.2022        | PL<br>Revision: |               |
| Loodion                                                                         | Market Square, Letterkering, CO. Donegar |             |              |                   |                 | 2)            |
| Drawing Title: Existing Site Photographic Survey - Sheet 02                     |                                          |             |              | 0007              | /               | DONEGAL       |
| Scale:                                                                          | Drawn By:                                | Checked By: | Approved By: | Project No.:      | IT'S IN OUR DNA |               |
|                                                                                 | S O'Donnell                              | J Nelis     | S McCauley   | LKRMS             |                 | Killer alle i |
| 19/07/2022 09:45:39 C:\Users\jnelis\Desktop\LK Market Square\Drawings\LKRMS.rvt |                                          |             |              |                   |                 |               |