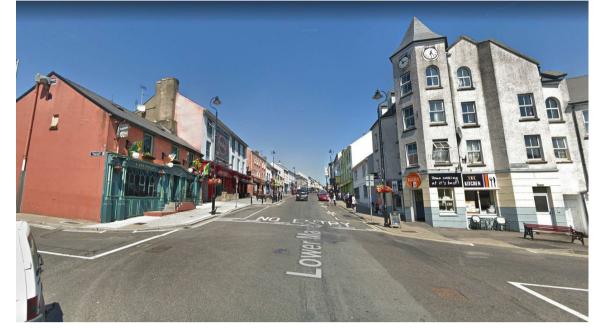

Comhairle Contae Dhún na nGall

lmage 29

Image 33

Images to the left: Photographical Survey of the existing carriageway along Lower Main street looking towards Main Street

> Image to the right: Photographical Survey of the existing laneway