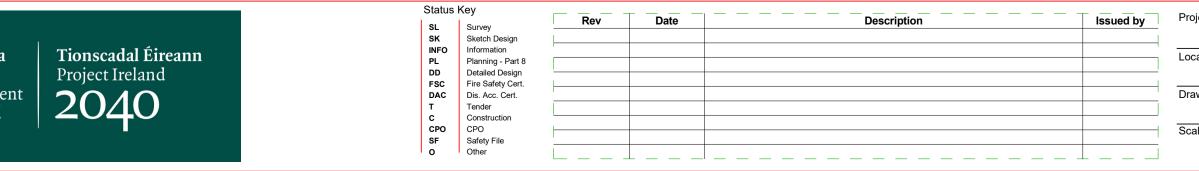

Comhairle Contae Dhún na nGall

lmage 29

Image 33

Images to the left: Photographical Survey of the existing carriageway along Lower Main street looking towards Main Street

> Image to the right: Photographical Survey of the existing laneway