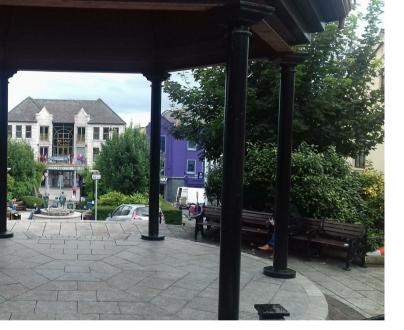

## Images to the left & below: Photographical Survey of the existing Market Square

Image 50

| Project Title: Letterkenny 2040 - Reimagined Market Square                      |                                          |             |              | First Issue Date: | Status          |               |
|---------------------------------------------------------------------------------|------------------------------------------|-------------|--------------|-------------------|-----------------|---------------|
| Location: Market Square, Letterkenny, Co. Donegal                               |                                          |             |              | 14.07.2022        | PL<br>Revision: |               |
| Loodion                                                                         | Market Square, Letterkering, CO. Donegar |             |              |                   |                 | 2)            |
| Drawing Title: Existing Site Photographic Survey - Sheet 02                     |                                          |             |              | 0007              | /               | DONEGAL       |
| Scale:                                                                          | Drawn By:                                | Checked By: | Approved By: | Project No.:      | IT'S IN OUR DNA |               |
|                                                                                 | S O'Donnell                              | J Nelis     | S McCauley   | LKRMS             |                 | Killer alle i |
| 19/07/2022 09:45:39 C:\Users\jnelis\Desktop\LK Market Square\Drawings\LKRMS.rvt |                                          |             |              |                   |                 |               |