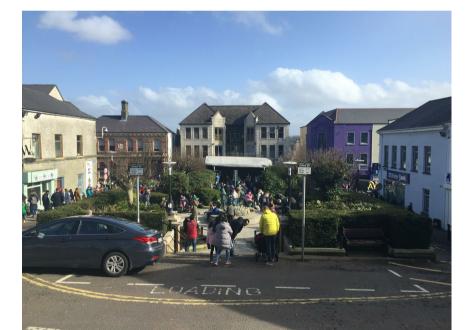

## Images to the left & below: Photographical Survey of the existing Market Square

Image 50

| Project Title: Letterkenny 2040 - Reimagined Market Square                      |                                          |             |              | First Issue Date: | Status          |               |
|---------------------------------------------------------------------------------|------------------------------------------|-------------|--------------|-------------------|-----------------|---------------|
| Location: Market Square, Letterkenny, Co. Donegal                               |                                          |             |              | 14.07.2022        | PL<br>Revision: |               |
| Loodion                                                                         | Market Square, Letterkering, CO. Donegar |             |              |                   |                 | 2)            |
| Drawing Title: Existing Site Photographic Survey - Sheet 02                     |                                          |             |              | 0007              | /               | DONEGAL       |
| Scale:                                                                          | Drawn By:                                | Checked By: | Approved By: | Project No.:      | IT'S IN OUR DNA |               |
|                                                                                 | S O'Donnell                              | J Nelis     | S McCauley   | LKRMS             |                 | Killer alle i |
| 19/07/2022 09:45:39 C:\Users\jnelis\Desktop\LK Market Square\Drawings\LKRMS.rvt |                                          |             |              |                   |                 |               |