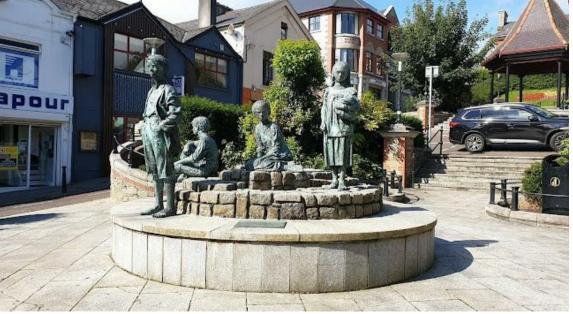

Image 39

Image 40

Image 41

Image 46

Images to the left: Photographical Survey of the existing sculpture known as 'the Rabble Childern' within the Market Sqaure