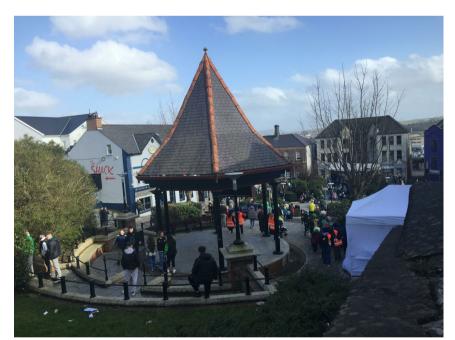

## Images to the left & below: Photographical Survey of the existing Market Square

Image 50

| Project Title: Letterkenny 2040 - Reimagined Market Square                      |                                          |             |              | First Issue Date: | Status          |               |
|---------------------------------------------------------------------------------|------------------------------------------|-------------|--------------|-------------------|-----------------|---------------|
| Location: Market Square, Letterkenny, Co. Donegal                               |                                          |             |              | 14.07.2022        | PL<br>Revision: |               |
| Loodion                                                                         | Market Square, Letterkering, CO. Donegar |             |              |                   |                 | 2)            |
| Drawing Title: Existing Site Photographic Survey - Sheet 02                     |                                          |             |              | 0007              | /               | DONEGAL       |
| Scale:                                                                          | Drawn By:                                | Checked By: | Approved By: | Project No.:      | IT'S IN OUR DNA |               |
|                                                                                 | S O'Donnell                              | J Nelis     | S McCauley   | LKRMS             |                 | Killer alle i |
| 19/07/2022 09:45:39 C:\Users\jnelis\Desktop\LK Market Square\Drawings\LKRMS.rvt |                                          |             |              |                   |                 |               |