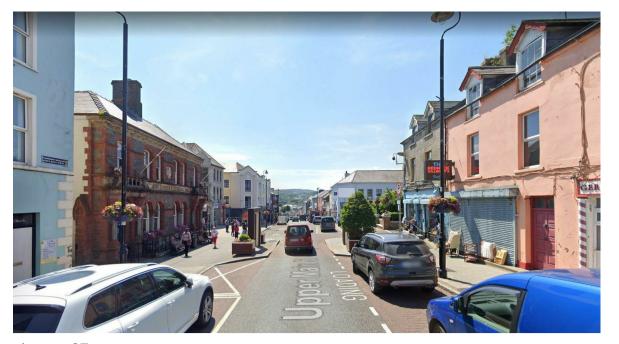

## Image to the right: Photographical Survey of the existing Market Centre from the Market Square

Image 49

Images to the left: Photographical Survey of the existing carriageway along Main street looking towards Lower Main Street