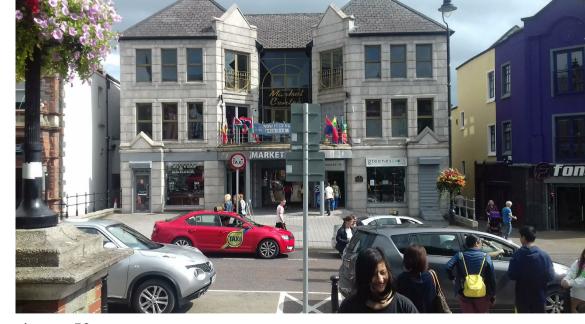

## Image to the right: Photographical Survey of the existing Market Centre from the Market Square

Image 49

Images to the left: Photographical Survey of the existing carriageway along Main street looking towards Lower Main Street