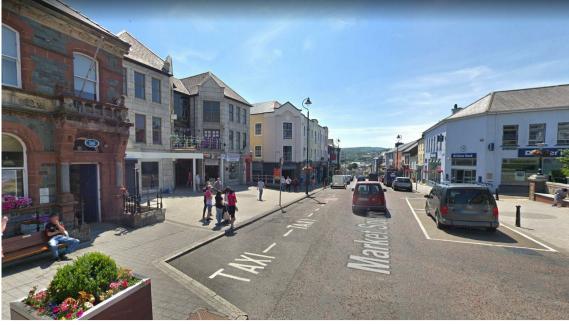

## Images to the left & below: Photographical Survey of the existing Market Square

Image 50

| Project Title: Letterkenny 2040 - Reimagined Market Square                      |                                          |             |              | First Issue Date: | Status          |               |
|---------------------------------------------------------------------------------|------------------------------------------|-------------|--------------|-------------------|-----------------|---------------|
| Location: Market Square, Letterkenny, Co. Donegal                               |                                          |             |              | 14.07.2022        | PL<br>Revision: |               |
| Loodion                                                                         | Market Square, Letterkering, CO. Donegar |             |              |                   |                 | 2)            |
| Drawing Title: Existing Site Photographic Survey - Sheet 02                     |                                          |             |              | 0007              | /               | DONEGAL       |
| Scale:                                                                          | Drawn By:                                | Checked By: | Approved By: | Project No.:      | IT'S IN OUR DNA |               |
|                                                                                 | S O'Donnell                              | J Nelis     | S McCauley   | LKRMS             |                 | Killer alle i |
| 19/07/2022 09:45:39 C:\Users\jnelis\Desktop\LK Market Square\Drawings\LKRMS.rvt |                                          |             |              |                   |                 |               |