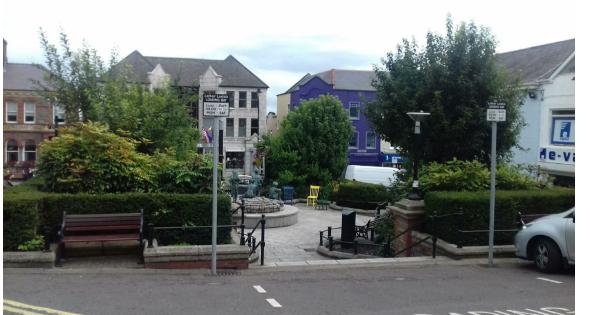

## Images to the left & below: Photographical Survey of the existing Market Square

Image 50

| Project Title: Letterkenny 2040 - Reimagined Market Square                      |                                          |             |              | First Issue Date: | Status          |               |
|---------------------------------------------------------------------------------|------------------------------------------|-------------|--------------|-------------------|-----------------|---------------|
| Location: Market Square, Letterkenny, Co. Donegal                               |                                          |             |              | 14.07.2022        | PL<br>Revision: |               |
| Loodion                                                                         | Market Square, Letterkering, CO. Donegar |             |              |                   |                 | 2)            |
| Drawing Title: Existing Site Photographic Survey - Sheet 02                     |                                          |             |              | 0007              | /               | DONEGAL       |
| Scale:                                                                          | Drawn By:                                | Checked By: | Approved By: | Project No.:      | IT'S IN OUR DNA |               |
|                                                                                 | S O'Donnell                              | J Nelis     | S McCauley   | LKRMS             |                 | Killer alle i |
| 19/07/2022 09:45:39 C:\Users\jnelis\Desktop\LK Market Square\Drawings\LKRMS.rvt |                                          |             |              |                   |                 |               |