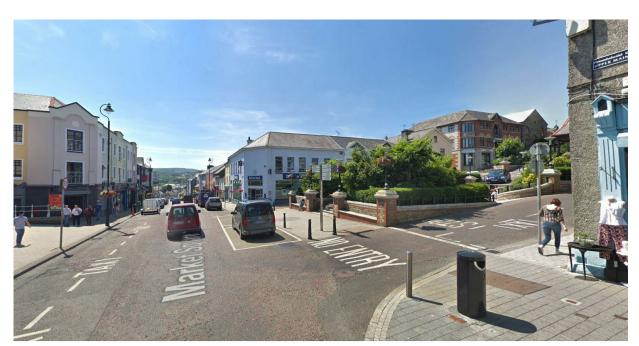

## Image to the right: Photographical Survey of the existing Market Centre from the Market Square

Image 49

Images to the left: Photographical Survey of the existing carriageway along Main street looking towards Lower Main Street