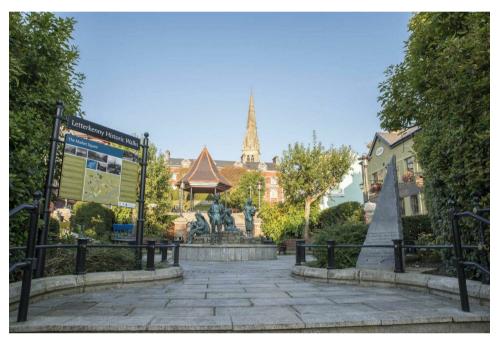

Image 39

Image 40

Image 41

Image 46

Images to the left: Photographical Survey of the existing sculpture known as 'the Rabble Childern' within the Market Sqaure